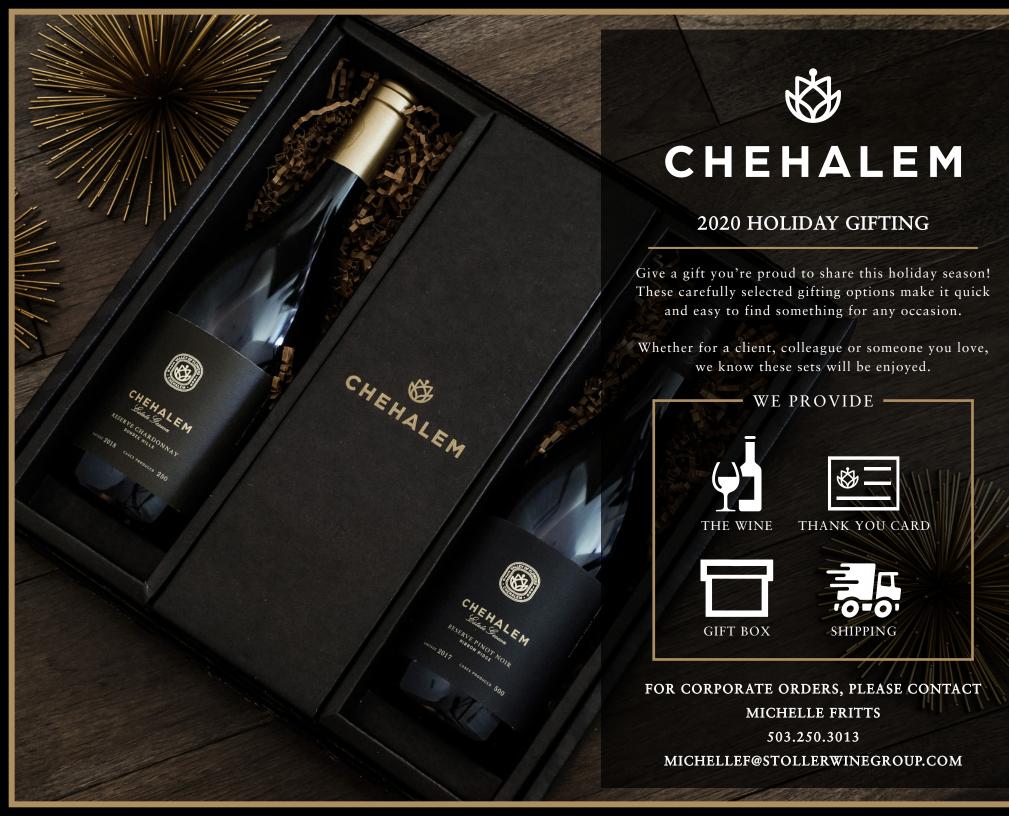

### CORPORATE AND HOLIDAY GIFTING OPTIONS

#### STEP 1: SELECT YOUR WINES

We know that when you order a gift for a friend, family member, colleague or business partner, you expect the best in quality, style and presentation. Our wines and winemaking process start with a deep and abiding reverence for the land. From the vineyards we nurture and harvest to the wine we blend and age, we handle every step with respect for sustainable practices. We know this attention to detail and care carries through the essence of our wines, creating a memorable experience for you and your recipient.

#### STEP 2: INCLUDE A GIFT NOTE

We can customize and personalize messages to multiple recipients and clients.

### STEP 3: ADD A GIFT BOX

Choose any of our three gifting box options for an elevated presentation and easy solution to gift wrapping.

1 Bottle Box | \$5

2 Bottle Box | \$10

3 Bottle Box | \$10

## STEP 4: CONTACT US

For corporate orders, please contact Michelle Fritts at 503.250.3013 and MichelleF@stollerwinegroup.com.