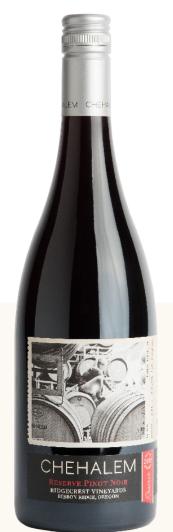

# CHEHALEM

# 2015 RESERVE PINOT NOIR

Ridgecrest Vineyards, Ribbon Ridge AVA, Willamette Valley, Oregon

## **OVERVIEW**

Selected as the best Pinot Noir we make. it reflects an elegant, finnesseful, complex style we think epitomizes the variety.

### **WINEMAKERS' NOTES**

This wine is meant for aging. With hints of mineral and a touch of tar, adding richness and weight, it continually evolves with lovely long-chain silk nap tannins.

RETAIL SRP: \$70