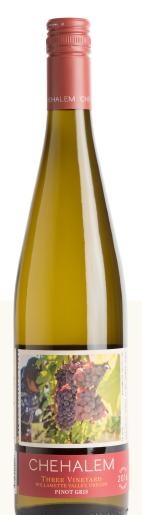

## 2016 THREE VINEYARD PINOT GRIS

Willamette Valley AVA, Oregon

### **OVERVIEW**

Blend 3 great vineyards and this vivid grape crafts a food-friendly wine, bright and pure. Gray it isn't.

#### **WINEMAKERS' NOTES**

With great acid tension, fleshiness and a viscous yet supple texture, this wine is perhaps reminiscent of a warm summer day cooling down to a light breezy night.

RETAIL SRP: \$20