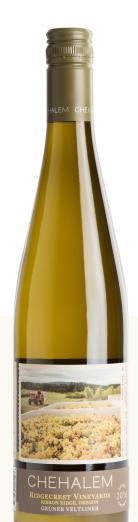

# CHEHALEM

# 2016 RIDGECREST VINEYARDS GRÜNER VELTLINER

Ribbon Ridge AVA, Willamette Valley, Oregon

### **OVERVIEW**

Amazingly food-friendly Austrian white, shows spice and soft fruit, from 2.2 acres of Ridgecrest.

#### **WINEMAKERS' NOTES**

White blossoms and parsley play on the palate with dusty fruit aromas and a round fleshy texture. Bright and tight yet rich and warm.

RETAIL SRP: \$25