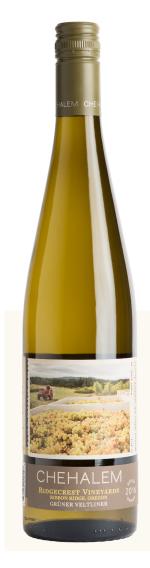

# CHEHALEM

# 2016 RIDGECREST VINEYARDS GRÜNER VELTLINER

Ribbon Ridge AVA, Willamette Valley, Oregon

## **OVERVIEW**

Amazingly food-friendly Austrian white, shows spice and soft fruit, from 2.2 acres of Ridgecrest.

### **WINEMAKERS' NOTES**

White blossoms and parsley play on the palate with dusty fruit aromas and a round fleshy texture. Bright and tight yet rich and warm.

RETAIL SRP: \$25