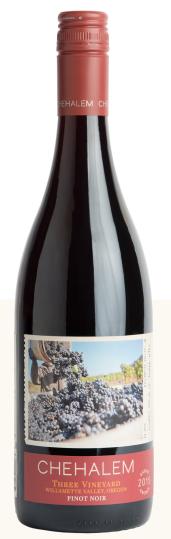

# CHEHALEM

### 2015 THREE VINEYARD PINOT NOIR

Willamette Valley AVA, Oregon

### **OVERVIEW**

Always our first Pinot Noir of the vintage. From our own vineyards, fully ripe, complex and eagerly awaited.

### **WINEMAKERS' NOTES**

Impeccable in balance and texture, length, oak exposure, fruit and complexity. Look for accents of chocolate, violets, five-spice, thyme and dark juicy cherries.

RETAIL SRP: \$30