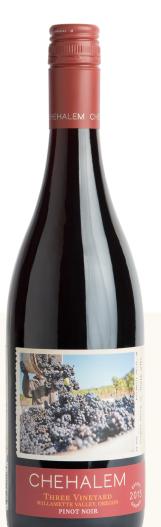

# CHEHALEM

## 2015 THREE VINEYARD PINOT NOIR

Willamette Valley AVA, Oregon

### **OVERVIEW**

Always our first Pinot Noir of the vintage. From our own vineyards, fully ripe, complex and eagerly awaited.

#### **WINEMAKERS' NOTES**

Impeccable in balance and texture, length, oak exposure, fruit and complexity. Look for accents of chocolate, violets, five-spice, thyme and dark juicy cherries.

RETAIL SRP: \$30