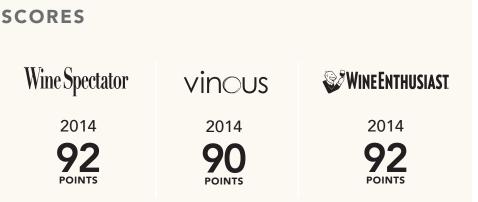

## CHEHALEM

## 2014 THREE VINEYARD RIESLING Willamette Valley AVA, Oregon



<sup>66</sup> This Riesling has a juicy, fleshy impression balanced by great acidity. Aromatics of gardenia and white flower continue with fruit cocktail and lime oil on the palate. **99** 

- WYNNE PETERSON-NEDRY, WINEMAKER

## **OVERVIEW**

Riesling is as sensitive to site as Pinot Noir, tenor highs alone a righteous blend of three together.

RETAIL SRP: \$20



WINERY 31190 NE Veritas Lane | Newberg, OR 97132 TASTING ROOM 106 South Center Street | Newberg, OR 97132 chehalemwines.com | @chehalemwines | #chehalemwines