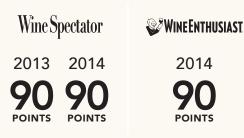

| SCORES |  |
|--------|--|
|--------|--|

| Wine Spectator |              | <b>WINI</b> |
|----------------|--------------|-------------|
| 2013           | 2014         | 2           |
| 90<br>POINTS   | 90<br>POINTS | PO          |